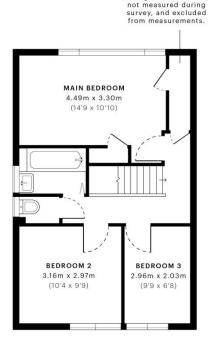

## Erica Gardens, CRO

CAPTURE DATE 28/05/2022 LASER SCAN POINTS 128,263,171

**GROSS INTERNAL AREA** 

76.12 sqm / 819.35 sqft

 $\rightarrow$ z

Storage also available,

- Ground Floor

- First Floor

NET INTERNAL AREA (NIA)
Excludes walls and external features
Includes washrooms, restricted head heig
71.04 sqm / 764.67 sqft

EXTERNAL STRUCTURAL FEATURES
Balconies, terraces, verandas etc.

0.00 sqm / 0.00 sqft

IPMS 3B RESIDENTIAL 74.77 Sqm / 804.82 Sqft

Spec Verified floor plans are produced in accordance with Royal Institution of Chartered Surveyors' Property Nearment Standards. Plots and gardens are illustrative only and excluded from all area calculation. Due to rounding, numbers may not add up precisely. All measurements shown for the individual room lengths and widths are the maximum points of measurements captured in the scan.

IPMS 3C RESIDENTIAL 72.13 sqm / 776.40 sqft

SPEC ID 627fa9dc3d109d0df2fd34be

- **\*** THREE BEDROOMS
- **❖** SPLIT LEVEL MAISONETTE
- DIRECT ACCESS TO COMMUNAL GARDEN
- ❖ OVER 800 SQFT OF FLOOR SPACE
- **❖** WELL PRESENTED
- ❖ NEWLY EXTENDED LONG LEASE
- **\*** WELL CONNECTED 198 BUS ROUTE
- ❖ CIRCA ONE MILE FROM WEST WICKHAM TRAIN STATION
- ❖ KITCHEN/BREAKFAST ROOM
- **&** EPC EER D

The accommodation comprises three bedrooms, a modern bathroom suite with separate WC, a separate kitchen dining room, and a large 17' lounge/dining room. Externally, residents have access to a large communal lawn.