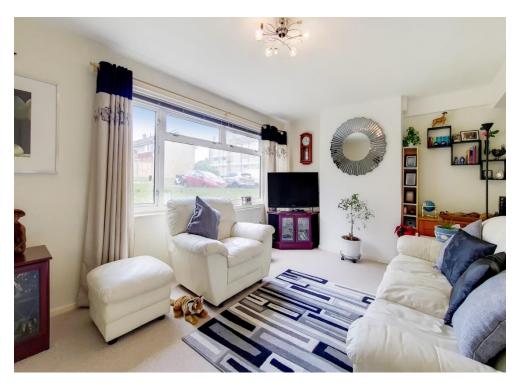

This bright & airy property is fully double glazed, has gas central heating, and boasts ample storage space. Along with a sizeable kitchen and large living space, this property is offered with a newly extended lease.

The accommodation comprises three bedrooms, a modern bathroom suite with separate WC, a separate kitchen dining room, and a large 17' lounge/dining room. Externally, residents have access to a large communal lawn.