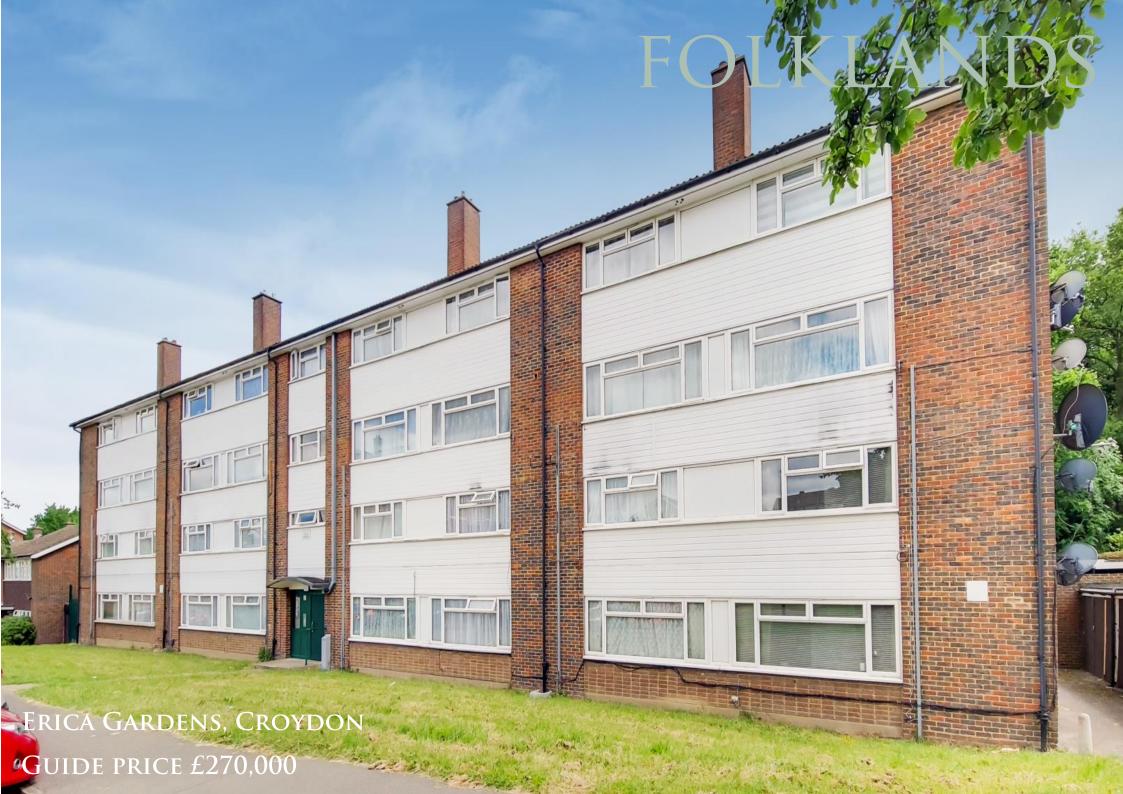

## Erica Gardens, CRO

CAPTURE DATE 28/05/2022 LASER SCAN POINTS 128,263,171

**GROSS INTERNAL AREA** 

76.12 sqm / 819.35 sqft

 $\rightarrow$ z

Storage also available,

- Ground Floor

- First Floor

A smartly presented three-bedroom split level maisonette, situated within this tranquil location which backs onto woodland, and conveniently located moments from the 198 bus route which provides regular services to East Croydon train station, and approximately 1 mile from West Wickham train station.