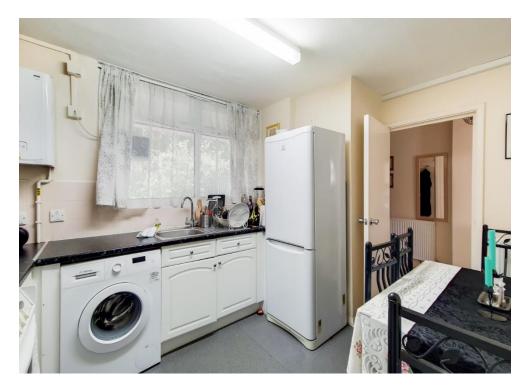

This bright & airy property is fully double glazed, has gas central heating, and boasts ample storage space. Along with a sizeable kitchen and large living space, this property is offered with a newly extended lease.

The accommodation comprises three bedrooms, a modern bathroom suite with separate WC, a separate kitchen dining room, and a large 17' lounge/dining room. Externally, residents have access to a large communal lawn.