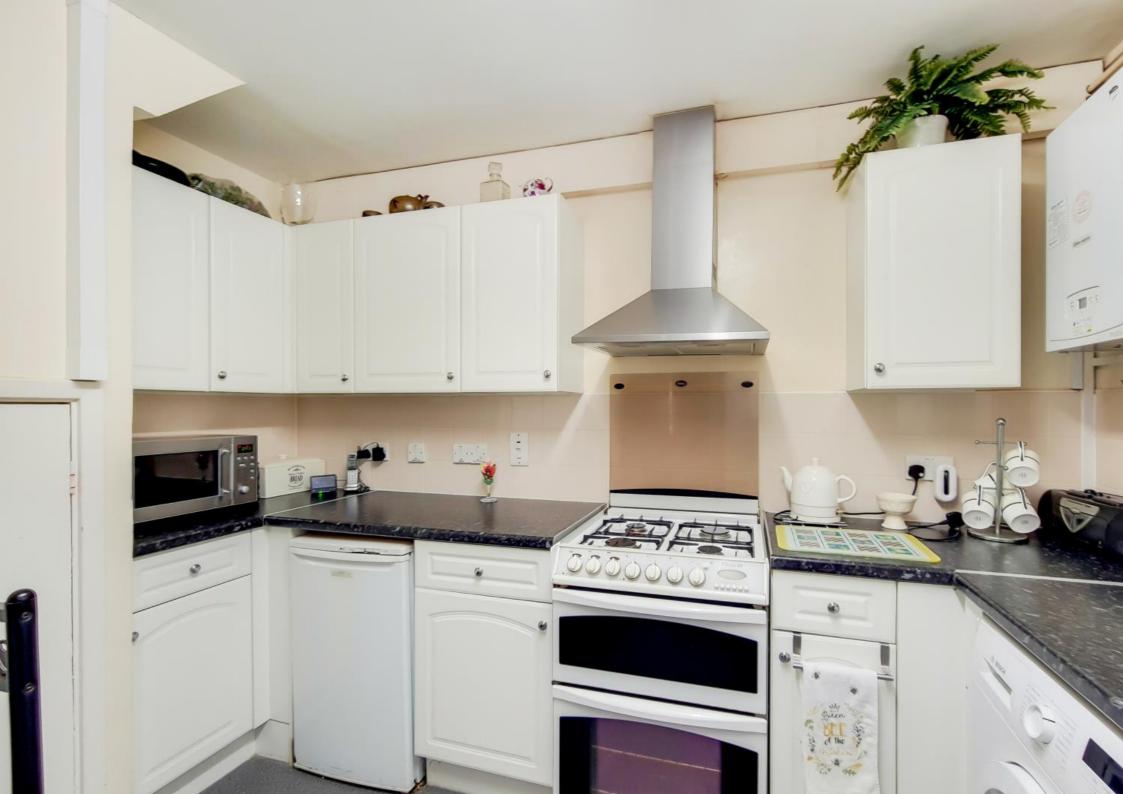

This bright & airy property is fully double glazed, has gas central heating, and boasts ample storage space. Along with a sizeable kitchen and large living space, this property is offered with a newly extended lease.

The accommodation comprises three bedrooms, a modern bathroom suite with separate WC, a separate kitchen dining room, and a large 17' lounge/dining room. Externally, residents have access to a large communal lawn.