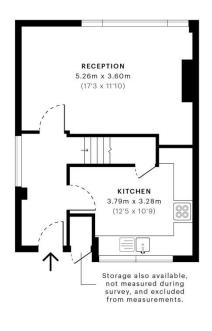

## Erica Gardens, CRO

CAPTURE DATE 28/05/2022 LASER SCAN POINTS 128,263,171

**GROSS INTERNAL AREA** 

76.12 sqm / 819.35 sqft

 $\rightarrow$ z

Storage also available,

- Ground Floor

- First Floor

NET INTERNAL AREA (NIA)
Excludes walls and external features
Includes washrooms, restricted head heig
71.04 sqm / 764.67 sqft

EXTERNAL STRUCTURAL FEATURES
Balconies, terraces, verandas etc.

0.00 sqm / 0.00 sqft

IPMS 3B RESIDENTIAL 74.77 Sqm / 804.82 Sqft

Spec Verified floor plans are produced in accordance with Royal Institution of Chartered Surveyors' Property Nearment Standards. Plots and gardens are illustrative only and excluded from all area calculation. Due to rounding, numbers may not add up precisely. All measurements shown for the individual room lengths and widths are the maximum points of measurements captured in the scan.

IPMS 3C RESIDENTIAL 72.13 sqm / 776.40 sqft

SPEC ID 627fa9dc3d109d0df2fd34be

- **\*** THREE BEDROOMS
- **❖** SPLIT LEVEL MAISONETTE
- DIRECT ACCESS TO COMMUNAL GARDEN
- ❖ OVER 800 SQFT OF FLOOR SPACE
- **❖** WELL PRESENTED
- ❖ NEWLY EXTENDED LONG LEASE
- **\*** WELL CONNECTED 198 BUS ROUTE
- ❖ CIRCA ONE MILE FROM WEST WICKHAM TRAIN STATION
- ❖ KITCHEN/BREAKFAST ROOM
- **&** EPC EER D

The accommodation comprises three bedrooms, a modern bathroom suite with separate WC, a separate kitchen dining room, and a large 17' lounge/dining room. Externally, residents have access to a large communal lawn.