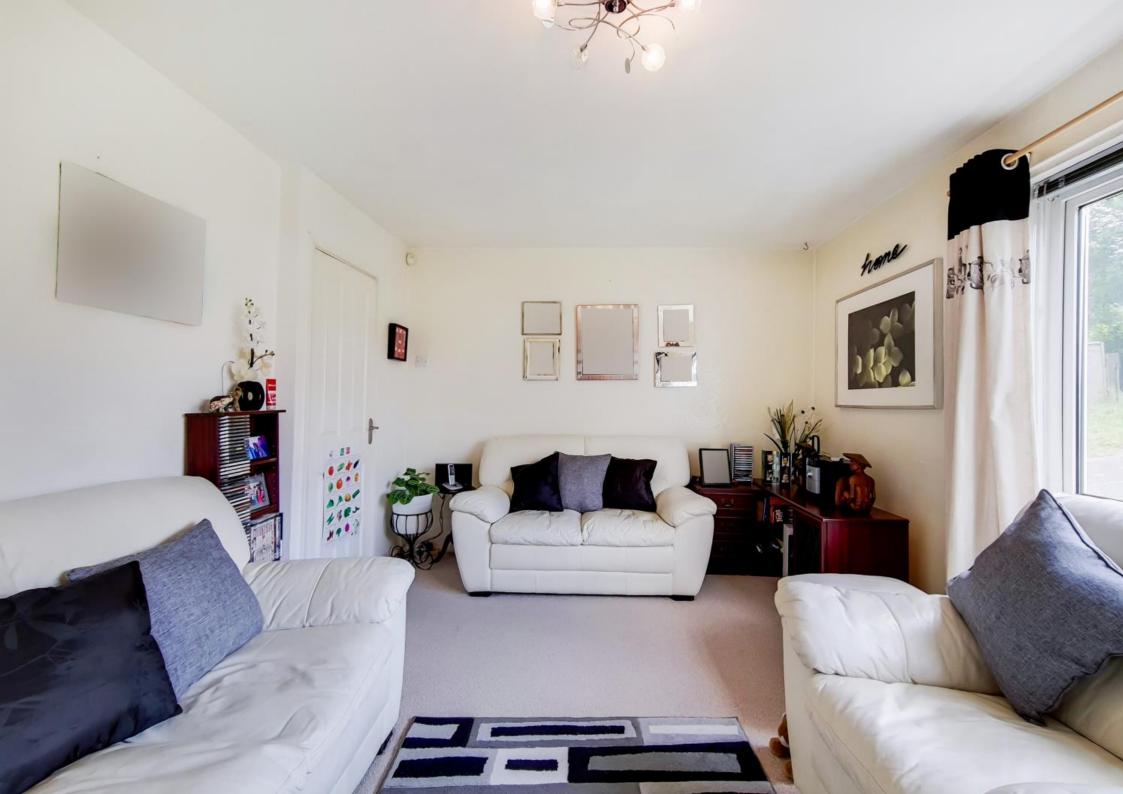

This bright & airy property is fully double glazed, has gas central heating, and boasts ample storage space. Along with a sizeable kitchen and large living space, this property is offered with a newly extended lease.

The accommodation comprises three bedrooms, a modern bathroom suite with separate WC, a separate kitchen dining room, and a large 17' lounge/dining room. Externally, residents have access to a large communal lawn.