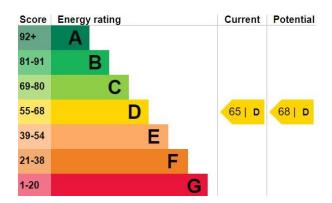

IPMS 3C RESIDENTIAL 72.13 sqm / 776.40 sqft

SPEC ID 627fa9dc3d109d0df2fd34be

- **\*** THREE BEDROOMS
- **❖** SPLIT LEVEL MAISONETTE
- DIRECT ACCESS TO COMMUNAL GARDEN
- ❖ OVER 800 SQFT OF FLOOR SPACE
- **❖** WELL PRESENTED
- ❖ NEWLY EXTENDED LONG LEASE
- **\*** WELL CONNECTED 198 BUS ROUTE
- ❖ CIRCA ONE MILE FROM WEST WICKHAM TRAIN STATION
- ❖ KITCHEN/BREAKFAST ROOM
- **&** EPC EER D