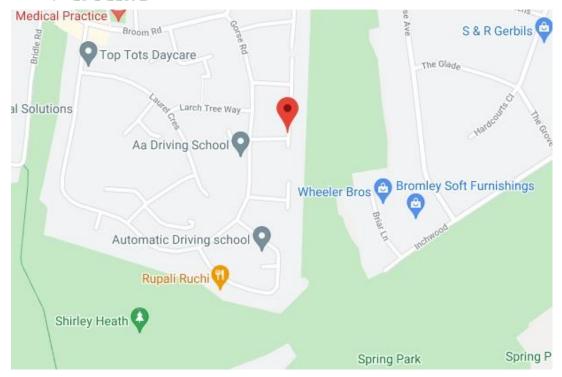

A smartly presented three-bedroom split level maisonette, situated within this tranquil location which backs onto woodland, and conveniently located moments from the 198 bus route which provides regular services to East Croydon train station, and approximately 1 mile from West Wickham train station.

Furthermore, this property sits nearby the plethora of shops, cafes & restaurants on both Shirley and West Wickham high streets and is a short walk to several woods & open green spaces. In our opinion, this property would make an ideal first time buy or long-term investment.